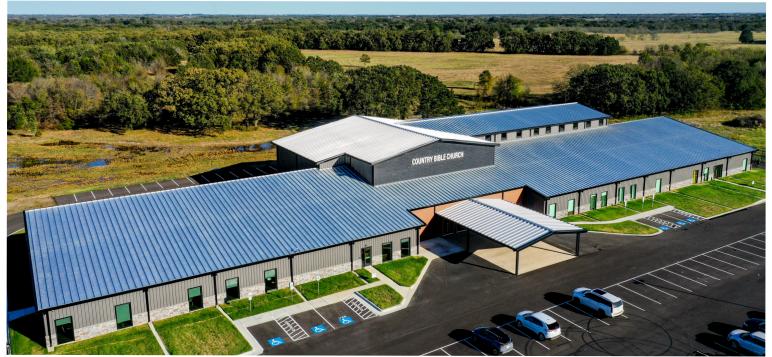

# BUILT DIFFERENT, BUILT FOR EXCELLENCE

We take pride in crafting beautiful and functional community churches and buildings of worship that exceed expectations, all while embracing the complexity of each project. Whether you're planning a church, or worship center for your community, our metal building systems solutions are designed to meet the unique needs of your congregation.

Our advanced design techniques provide flexible layouts that support a wide variety of activities, from sanctuaries and fellowship halls to multipurpose areas. These designs encourage engagement and maximize space to support services, community gatherings, and administrative operations. Whether hosting worship services, educational programs, or outreach events, our buildings provide the flexibility to support spiritual growth and enable a strong sense of community.