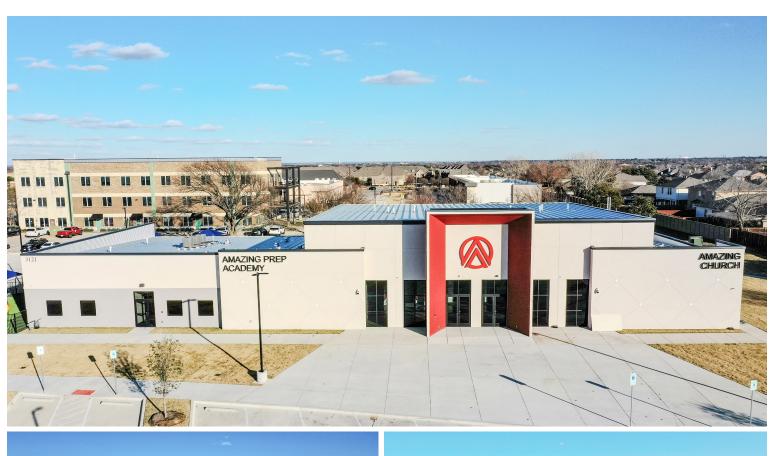

# BUILT DIFFERENT, BUILT FOR EXCELLENCE

We take pride in crafting beautiful and functional community churches and buildings of worship that exceed expectations, all while embracing the complexity of each project. Whether you're planning a church, or worship center for your community, our metal building systems solutions are designed to meet the unique needs of your congregation.

Our advanced design techniques provide flexible layouts that support a wide variety of activities, from sanctuaries and fellowship halls to multipurpose areas. These designs encourage engagement and maximize space to support services, community gatherings, and administrative operations. Whether hosting worship services, educational programs, or outreach events, our buildings provide the flexibility to support spiritual growth and enable a strong sense of community.