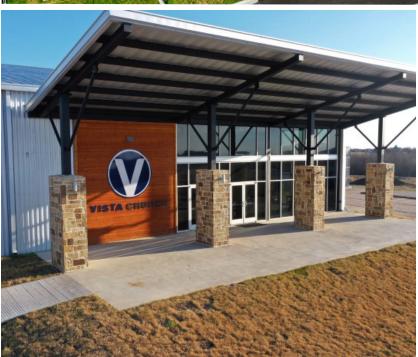

# BUILT DIFFERENT, BUILT FOR EXCELLENCE

We take pride in crafting beautiful and functional community churches and buildings of worship that exceed expectations, all while embracing the complexity of each project. Whether you're planning a church, or worship center for your community, our metal building systems solutions are designed to meet the unique needs of your congregation.

Our advanced design techniques provide flexible layouts that support a wide variety of activities, from sanctuaries and fellowship halls to multipurpose areas. These designs encourage engagement and maximize space to support services, community gatherings, and administrative operations. Whether hosting worship services, educational programs, or outreach events, our buildings provide the flexibility to support spiritual growth and enable a strong sense of community.