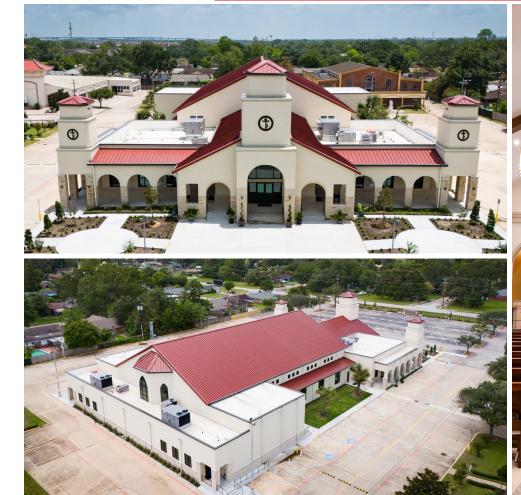

# BUILT DIFFERENT, BUILT FOR EXCELLENCE

We take pride in crafting beautiful and functional community churches and buildings of worship that exceed expectations, all while embracing the complexity of each project. Whether you're planning a church, or worship center for your community, our metal building systems solutions are designed to meet the unique needs of your congregation.

Our advanced design techniques provide flexible layouts that support a wide variety of activities, from sanctuaries and fellowship halls to multipurpose areas. These designs encourage engagement and maximize space to support services, community gatherings, and administrative operations. Whether hosting worship services, educational programs, or outreach events, our buildings provide the flexibility to support spiritual growth and enable a strong sense of community.