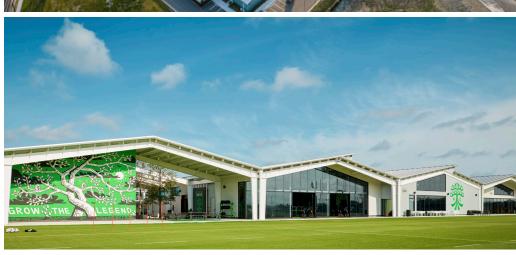

# BUILT DIFFERENT, BUILT FOR EXCELLENCE.

We take pride in crafting innovative and functional sports and athletic facilities that exceed expectations, all while embracing the complexity of each project. Whether you're planning an indoor gymnasium, training facility, or covered practice area, our metal building systems solutions are designed to meet the unique demands of each and every sport.

Our advanced design techniques create wide-open, obstruction-free spaces with clear spans and customizable layouts that perfectly cater to athletic programs. By providing sheltered environments, our facilities help schools avoid losing valuable practice time due to extreme heat, which in some states can account for 20-25 missed practices a year. This ensures that athletes can train consistently, regardless of weather conditions, giving teams a competitive edge.