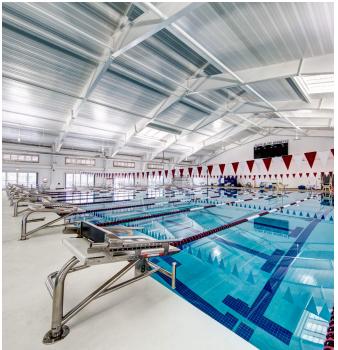

# BUILT DIFFERENT, BUILT FOR EXCELLENCE.

We take pride in crafting innovative and functional sports and athletic facilities that exceed expectations, all while embracing the complexity of each project. Whether you're planning an indoor gymnasium, training facility, or covered practice area, our metal building systems solutions are designed to meet the unique demands of each and every sport.

Our advanced design techniques create wide-open, obstruction-free spaces with clear spans and customizable layouts that perfectly cater to athletic programs. By providing sheltered environments, our facilities help schools avoid losing valuable practice time due to extreme heat, which in some states can account for 20-25 missed practices a year. This ensures that athletes can train consistently, regardless of weather conditions, giving teams a competitive edge.