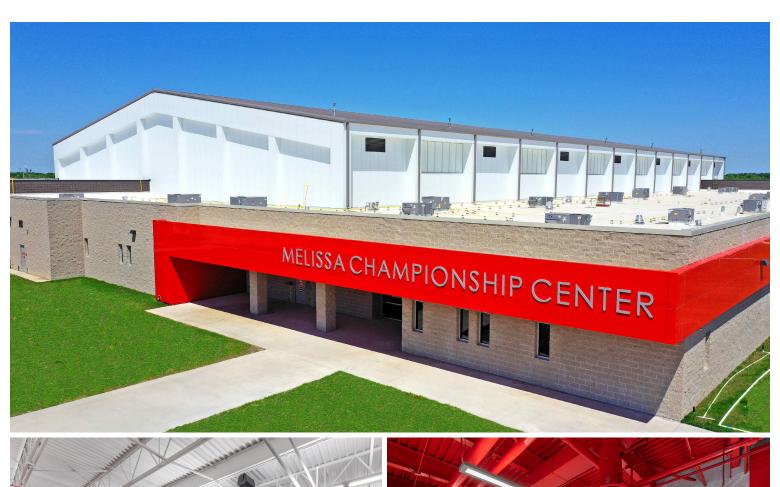

# BUILT DIFFERENT, BUILT FOR EXCELLENCE.

We take pride in crafting innovative and functional sports and athletic facilities that exceed expectations, all while embracing the complexity of each project. Whether you're planning an indoor gymnasium, training facility, or covered practice area, our metal building systems solutions are designed to meet the unique demands of each and every sport.

Our advanced design techniques create wide-open, obstruction-free spaces with clear spans and customizable layouts that perfectly cater to athletic programs. By providing sheltered environments, our facilities help schools avoid losing valuable practice time due to extreme heat, which in some states can account for 20-25 missed practices a year. This ensures that athletes can train consistently, regardless of weather conditions, giving teams a competitive edge.