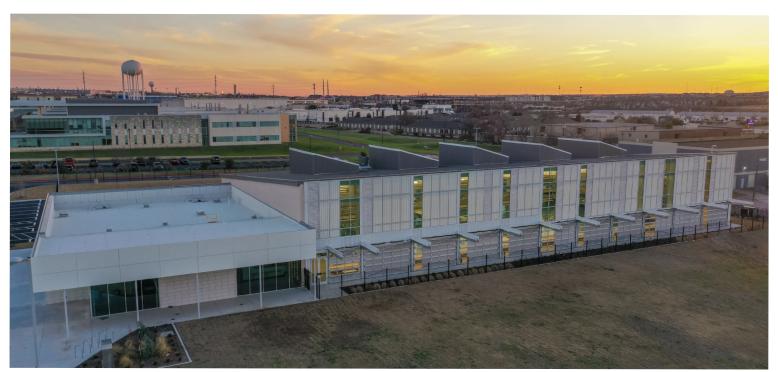

# BUILT DIFFERENT, BUILT FOR EXCELLENCE.

We take pride in crafting innovative and functional sports and athletic facilities that exceed expectations, all while embracing the complexity of each project. Whether you're planning an indoor gymnasium, training facility, or covered practice area, our metal building systems solutions are designed to meet the unique demands of each and every sport.

Our advanced design techniques create wide-open, obstruction-free spaces with clear spans and customizable layouts that perfectly cater to athletic programs. By providing sheltered environments, our facilities help schools avoid losing valuable practice time due to extreme heat, which in some states can account for 20-25 missed practices a year. This ensures that athletes can train consistently, regardless of weather conditions, giving teams a competitive edge.