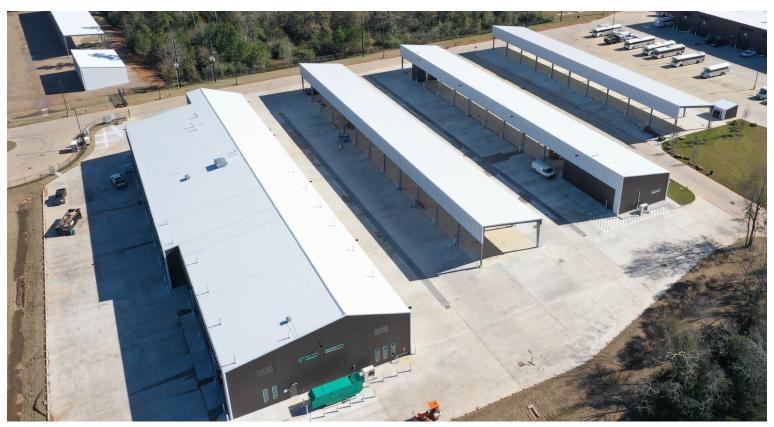

# BUILT DIFFERENT, BUILT FOR EXCELLENCE

We take pride in delivering innovative and functional community and government buildings that exceed expectations, all while embracing the complexity of each project. Whether you're planning a recreational center, public works campus, or first responder facility for your community, our metal building systems solutions are designed to fulfill the specific operational needs of public facilities with efficiency and reliability.

Our advanced design techniques offer custom layouts that accommodate a wide range of public services, from administrative offices to multipurpose community spaces. These designs promote collaboration, enhance operational efficiency, and maximize space to better serve the community. Our buildings ensure seamless operations for government personnel and an inviting atmosphere for community members to access essential services.