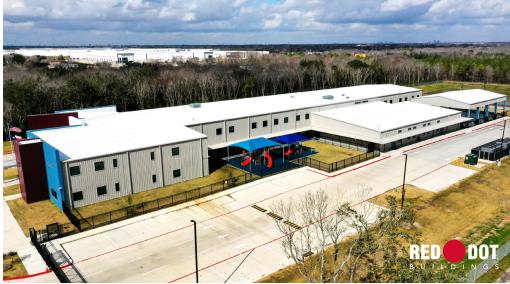

# BUILT DIFFERENT, BUILT FOR EXCELLENCE

We take pride in delivering innovative and functional community and government buildings that exceed expectations, all while embracing the complexity of each project. Whether you're planning a recreational center, public works campus, or first responder facility for your community, our metal building systems solutions are designed to fulfill the specific operational needs of public facilities with efficiency and reliability.

Our advanced design techniques offer custom layouts that accommodate a wide range of public services, from administrative offices to multipurpose community spaces. These designs promote collaboration, enhance operational efficiency, and maximize space to better serve the community. Our buildings ensure seamless operations for government personnel and an inviting atmosphere for community members to access essential services.