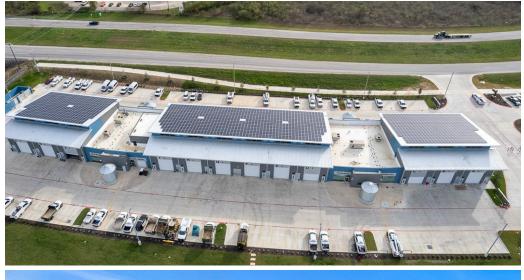

# BUILT DIFFERENT, BUILT FOR EXCELLENCE

We take pride in delivering innovative and functional community and government buildings that exceed expectations, all while embracing the complexity of each project. Whether you're planning a recreational center, public works campus, or first responder facility for your community, our metal building systems solutions are designed to fulfill the specific operational needs of public facilities with efficiency and reliability.

Our advanced design techniques offer custom layouts that accommodate a wide range of public services, from administrative offices to multipurpose community spaces. These designs promote collaboration, enhance operational efficiency, and maximize space to better serve the community. Our buildings ensure seamless operations for government personnel and an inviting atmosphere for community members to access essential services.