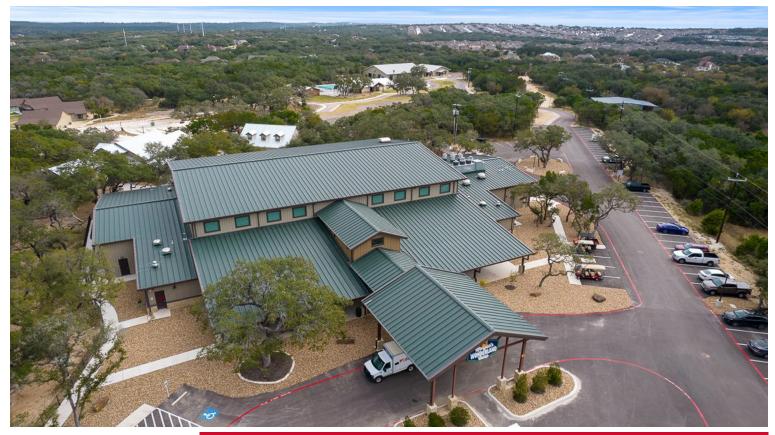

# BUILT DIFFERENT, BUILT FOR EXCELLENCE.

We specialize in designing and delivering innovative and highly functional specialty buildings that meet the unique demands of complex projects. Whether you're planning an aircraft hangar, brewery, research center, museum, or custom car condo, our metal building systems solutions provide the flexibility, strength, and efficiency needed to bring your vision to life.

Our advanced design solutions offer adaptable layouts tailored to the specific requirements of specialty facilities. From expansive open spaces for aircraft storage to climate-controlled environments for brewing and scientific research, our structures are engineered to maximize functionality and optimize space utilization. With safe, customizable design options, our specialty buildings provide ideal spaces for your unique needs.