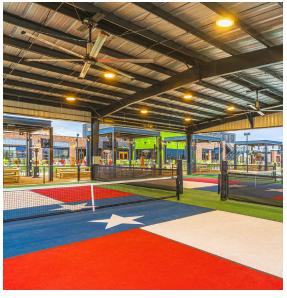

# BUILT DIFFERENT, BUILT FOR EXCELLENCE.

We specialize in designing and delivering innovative and highly functional specialty buildings that meet the unique demands of complex projects. Whether you're planning an aircraft hangar, brewery, research center, museum, or custom car condo, our metal building systems solutions provide the flexibility, strength, and efficiency needed to bring your vision to life.

Our advanced design solutions offer adaptable layouts tailored to the specific requirements of specialty facilities. From expansive open spaces for aircraft storage to climate-controlled environments for brewing and scientific research, our structures are engineered to maximize functionality and optimize space utilization. With safe, customizable design options, our specialty buildings provide ideal spaces for your unique needs.