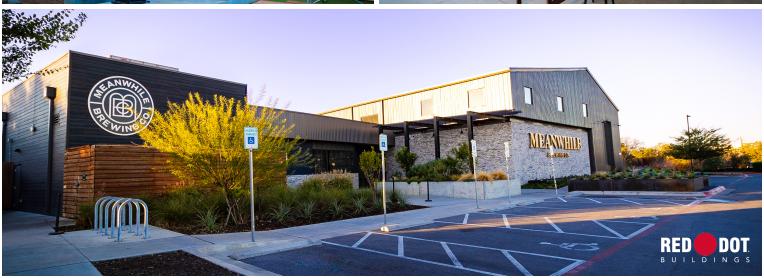

# BUILT DIFFERENT, BUILT FOR EXCELLENCE.

We specialize in designing and delivering innovative and highly functional specialty buildings that meet the unique demands of complex projects. Whether you're planning an aircraft hangar, brewery, research center, museum, or custom car condo, our metal building systems solutions provide the flexibility, strength, and efficiency needed to bring your vision to life.

Our advanced design solutions offer adaptable layouts tailored to the specific requirements of specialty facilities. From expansive open spaces for aircraft storage to climate-controlled environments for brewing and scientific research, our structures are engineered to maximize functionality and optimize space utilization. With safe, customizable design options, our specialty buildings provide ideal spaces for your unique needs.