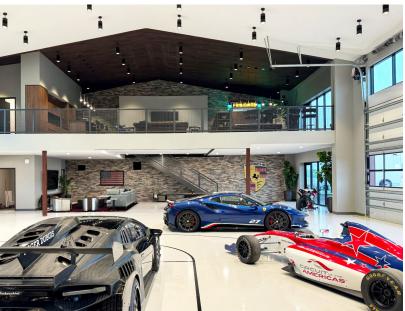

# BUILT DIFFERENT, BUILT FOR EXCELLENCE.

We specialize in designing and delivering innovative and highly functional specialty buildings that meet the unique demands of complex projects. Whether you're planning an aircraft hangar, brewery, research center, museum, or custom car condo, our metal building systems solutions provide the flexibility, strength, and efficiency needed to bring your vision to life.

Our advanced design solutions offer adaptable layouts tailored to the specific requirements of specialty facilities. From expansive open spaces for aircraft storage to climate-controlled environments for brewing and scientific research, our structures are engineered to maximize functionality and optimize space utilization. With safe, customizable design options, our specialty buildings provide ideal spaces for your unique needs.