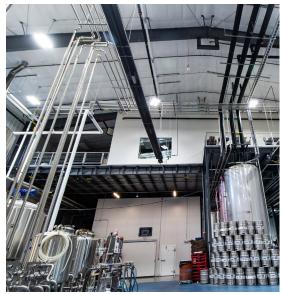

Our advanced design solutions offer adaptable layouts tailored to the specific requirements of specialty facilities. From expansive open spaces for aircraft storage to climate-controlled environments for brewing and scientific research, our structures are engineered to maximize functionality and optimize space utilization. With safe, customizable design options, our specialty buildings provide ideal spaces for your unique needs.